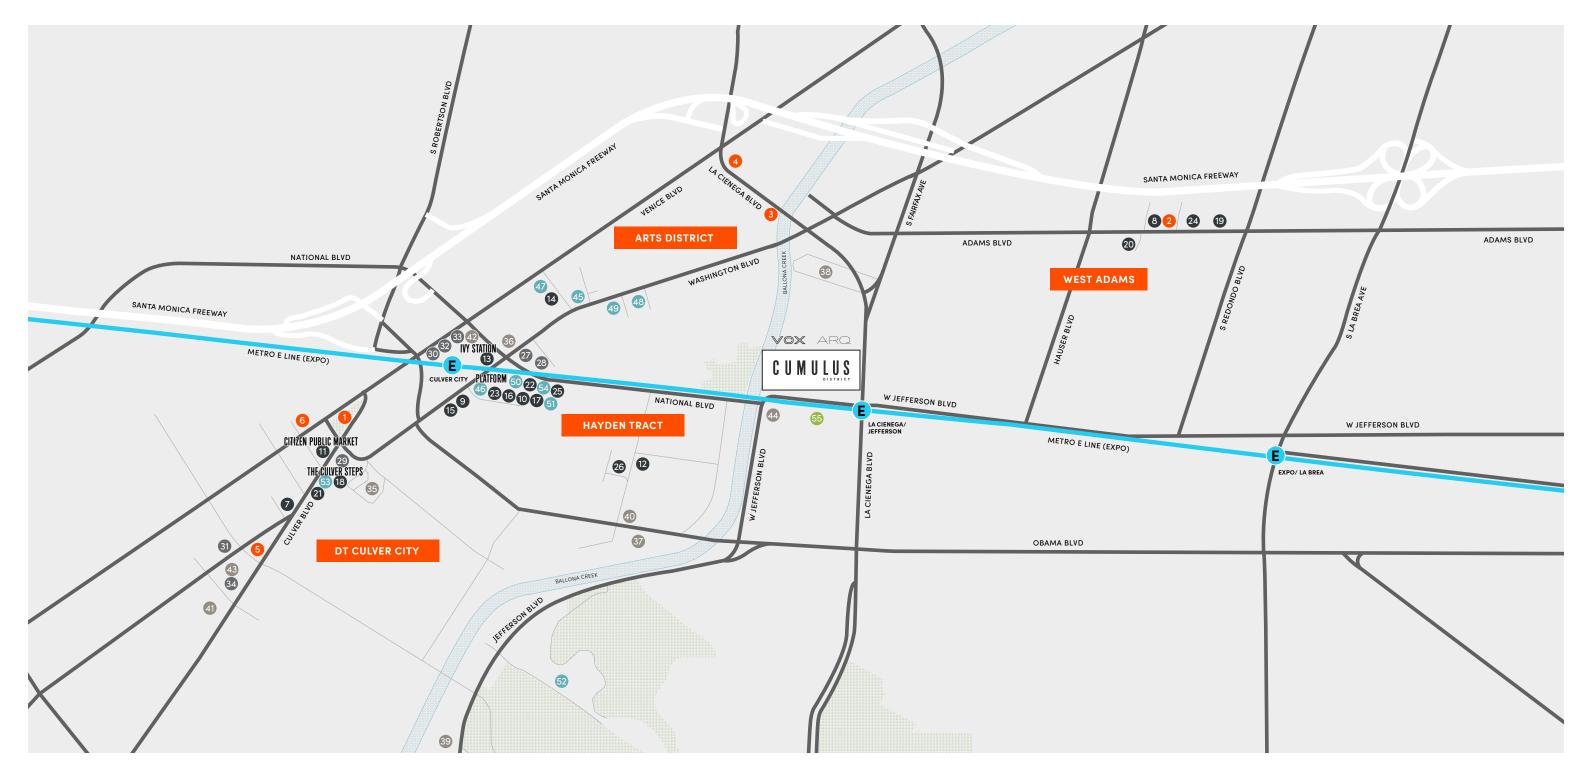

#### **ATTRACTIONS**

- 1 The Actors' Gang
- 2 Band of Vices Gallery
- 3 Blum & Poe
- 4 Honor Fraser
- **5** Kirk Douglas Theatre
- 6 Museum of Jurassic Technology

#### FOOD

- **7** Akasha
- 8 Alta
- **10** Boba Guys
- **12** Destroyer
- 13 Etta
- **14** Father's Office
- 15 Juliet

- **9** Bianca Bakery
- 11 Citizen Public Market

- 16 Loqui

- 17 Margot
- **18** Mendocino Farms
- **19** Mian
- 20 Mizlala
- 21 Pop's Bagels
- 22 Roberta's
- 23 Sweetgreen 24 Tartine
- 25 Van Leeuwen **26** Vespertine

#### FITNESS/WELLNESS

- 27 Hot 8 Yoga
- **28** Orange Theory Fitness
- **29** Corepower Yoga
- **30** Solidcore
- **31** The Studio MDR
- 32 Mayweather Boxing
- 33 Milk & Honey **34** Equinox

- **35** Amazon Studios
- **36** Apple
- **37** Beats by Dre

**CREATIVES** 

- 38 Microsoft
- **39** NPR
- **40** Smashbox
- **41** Sony
- **42** Warner Bros. Discovery
- 43 WeWork
- 44 The (W)rapper

#### RETAIL

- 45 Arcana
- **46** Billy Reid
- 47 HD Buttercup
- 48 Hi-Lo Liquor
- 49 Midland
- **50** Reformation
- 51 Res Ipsea
- **52** Rolling Greens
- 53 Sephora
- **54** The Optimist

**RESIDENCES** 

55 Lendlease