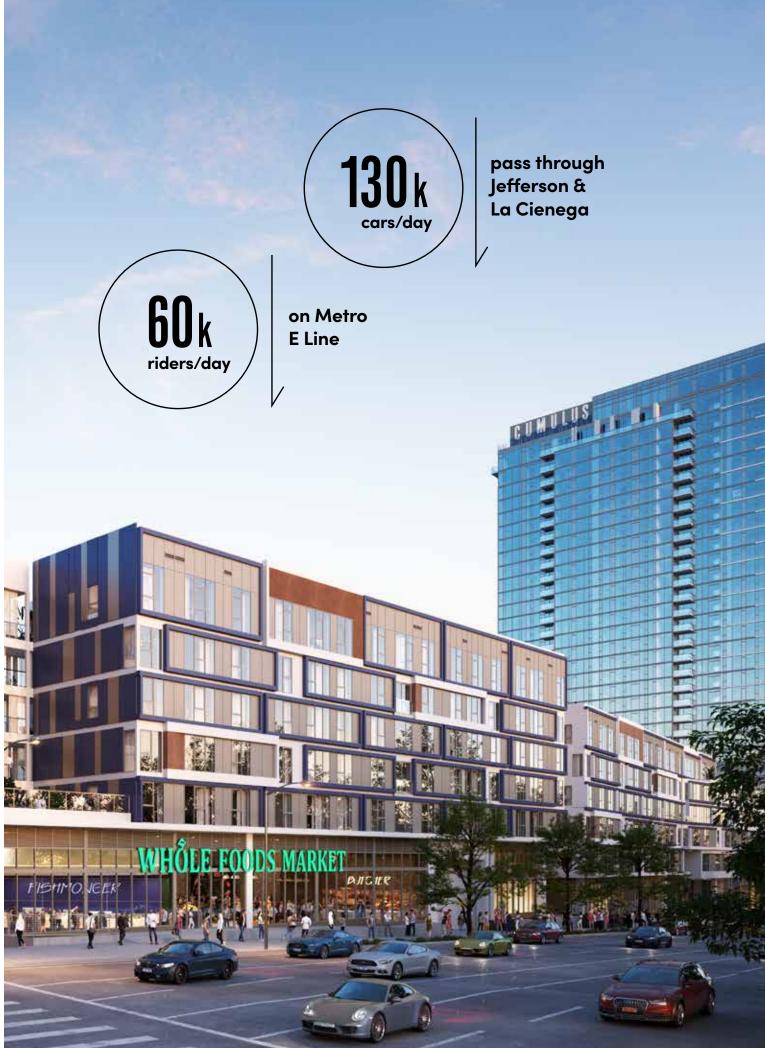

Cumulus embodies connectivity, the linchpin that brings two exciting neighborhoods together. It's the largest mixed-use destination in the area, conveniently located at the intersection of Jefferson & La Cienega. Cumulus District is poised to attract a diverse range of retail and food from the new to the established, the curated to the essential, and the aspirational to the convenient.

303 retail parking spaces

grocery destination in area 50k sf Whole Foods Market

park/town square with community gathering & planned events