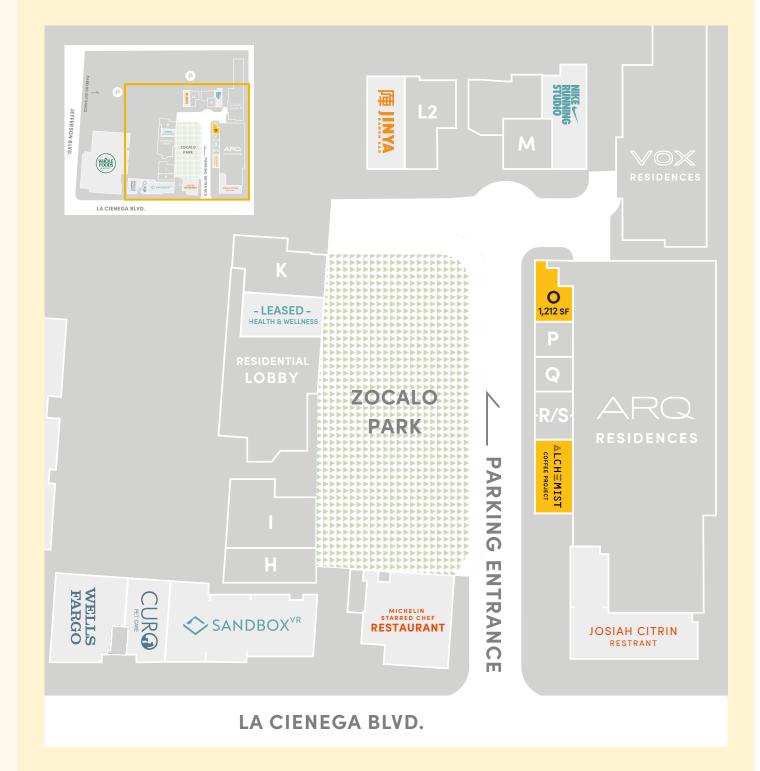

# MOVE INTO THE FUTURE OF LA

The Cumulus District represents a bold vision for Los Angeles, a place where innovators and creatives gather to build a new type of community. Situated between bustling Culver City and exciting West Adams, Cumulus is walkable and transit-friendly, with ample vehicle parking.

The District revolves around a 1-acre town square called Zocalo, energized by community events. Residents and visitors are invited to shop, eat and gather at the largest collection of curated offerings in the area, including the freshest restaurants, contemporary fast casual dining, exciting lifestyle brands, boutique fitness, and destination grocery.

Cumulus embodies connectivity, the linchpin that brings two exciting neighborhoods together. It's the largest mixed-use destination in the area, conveniently located at the intersection of Jefferson & La Cienega. Cumulus District is poised to attract a diverse range of retail and food from the new to the established, the curated to the essential, and the aspirational to the convenient.

П

FFERSON

W

LVD

JOSIAH CITRIN

RESTRANT

50,000 sf retail & restaurant for lease

1,210 apartments, luxury high-rise and curated mid-rise

303 retail parking spaces

grocery destination in area 50k sf Whole Foods Market

park/town square with community gathering & planned events