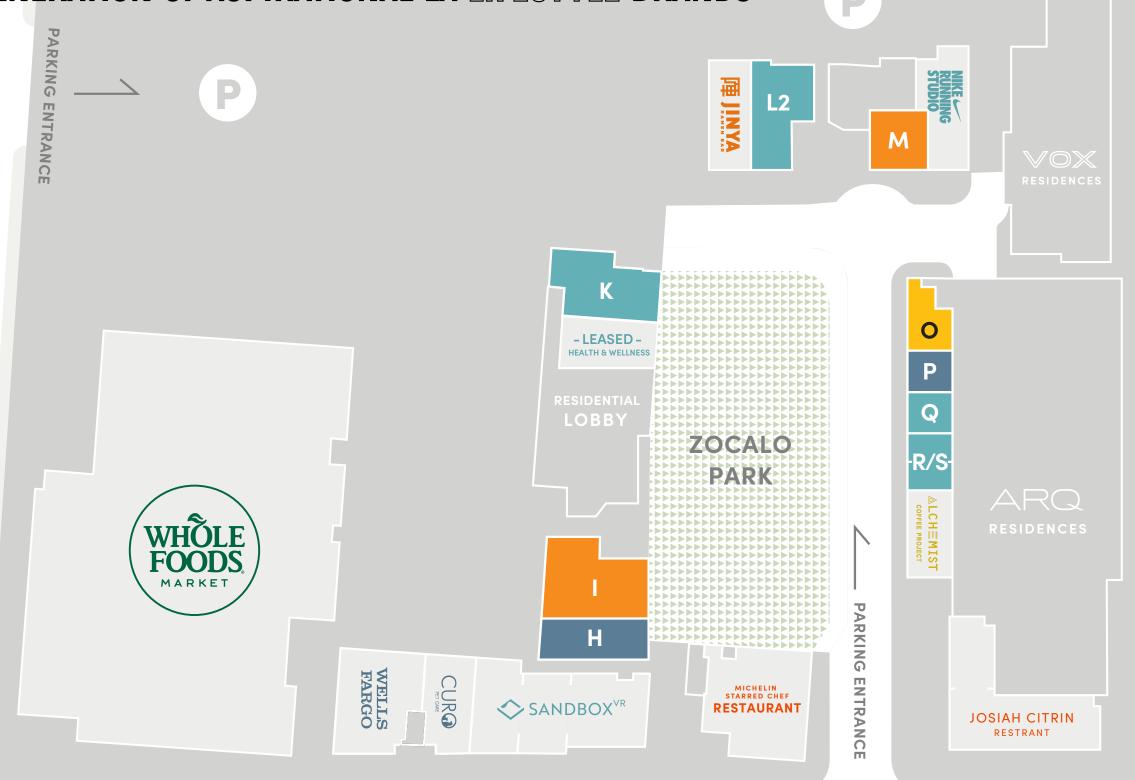

ALL LEASED

**Visionary Cuisine** 

Celebrated Chefs & Marquee **Restaurant Groups** 

AVAILABLE UNITS M, I

**Communal Table** 

Neighborhood & Fast Casual Restaurants

AVAILABLE UNIT 0

**Something New** 

Food Retail

AVAILABLE UNITS P, H

**Curated & Essential Living** 

Service Retail

AVAILABLE UNITS Q, L2, K, R/S

**Distinctive Retail** 

Boutique & Lifestyle Shops

LA CIENEGA BLVD.