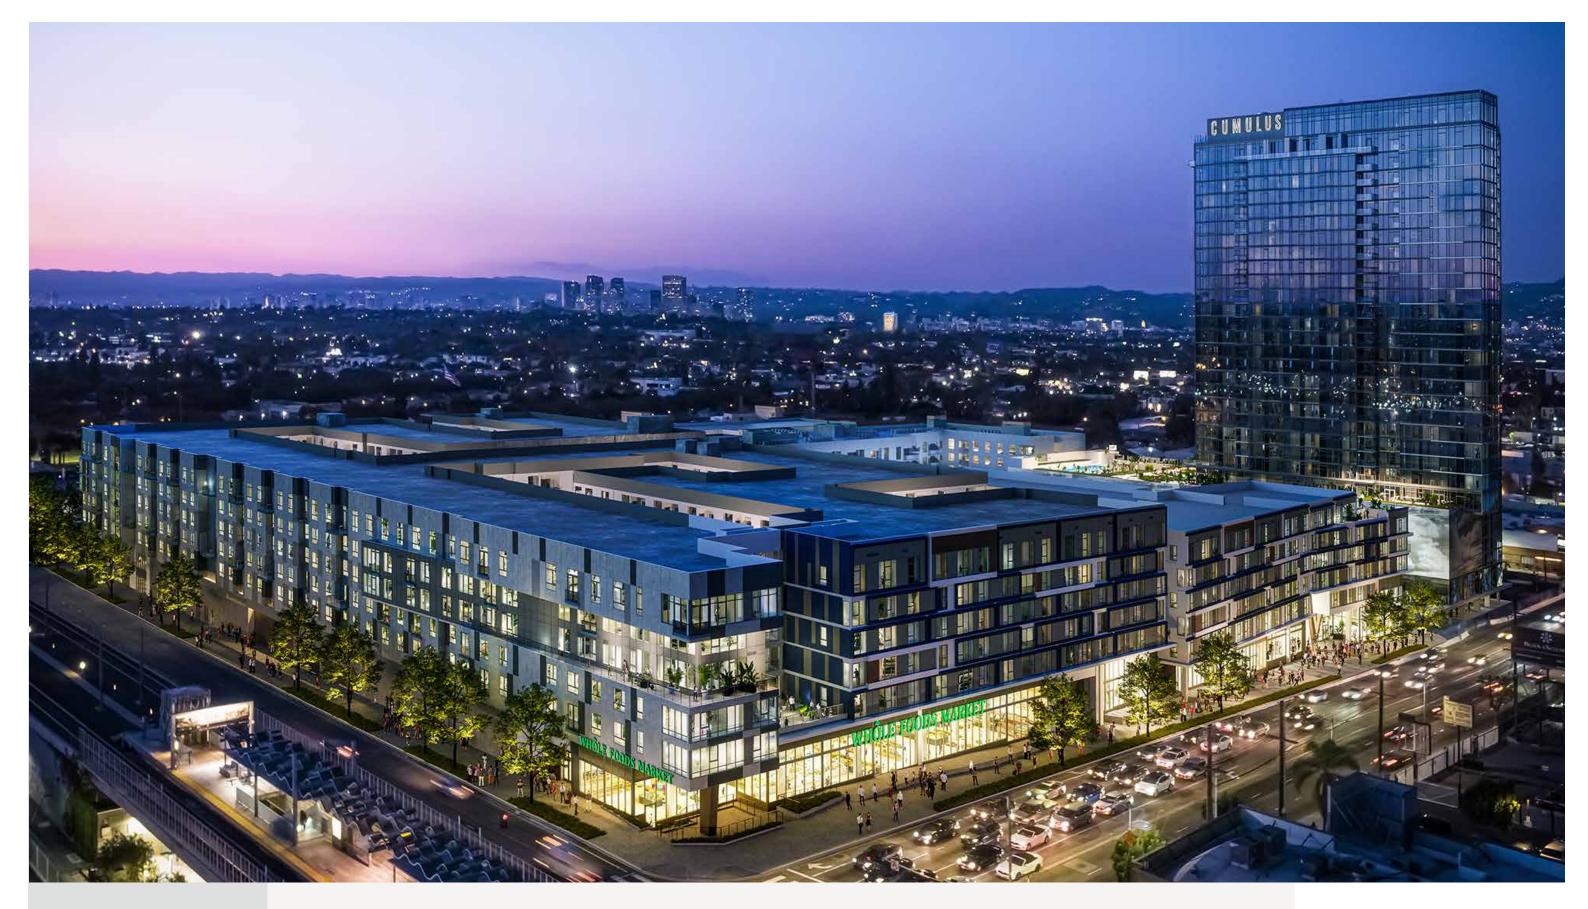

# MOVE INTO THE FUTURE OF LA

The Cumulus District represents a bold vision for Los Angeles, a place where innovators and creatives gather to build a new type of community. Situated between bustling Culver City and exciting West Adams, Cumulus is walkable and transit-friendly, with ample vehicle parking.

The District revolves around a 1-acre town square called Zocalo, energized by community events. Residents and visitors are invited to shop, eat and gather at the largest collection of curated offerings in the area, including the freshest restaurants, contemporary fast casual dining, exciting lifestyle brands, boutique fitness, and destination grocery.

Cumulus embodies connectivity, the linchpin that brings two exciting neighborhoods together. It's the largest mixed-use destination in the area, conveniently located at the intersection of Jefferson & La Cienega. Cumulus District is poised to attract a diverse range of retail and food from the new to the established, the curated to the essential, and the aspirational to the convenient.

П

FFERSON

W

LVD

JOSIAH CITRIN

RESTRANT

50,000 sf retail & restaurant for lease

1,210 apartments, luxury high-rise and curated mid-rise

303 retail parking spaces

grocery destination in area 50k sf Whole Foods Market

park/town square with community gathering & planned events