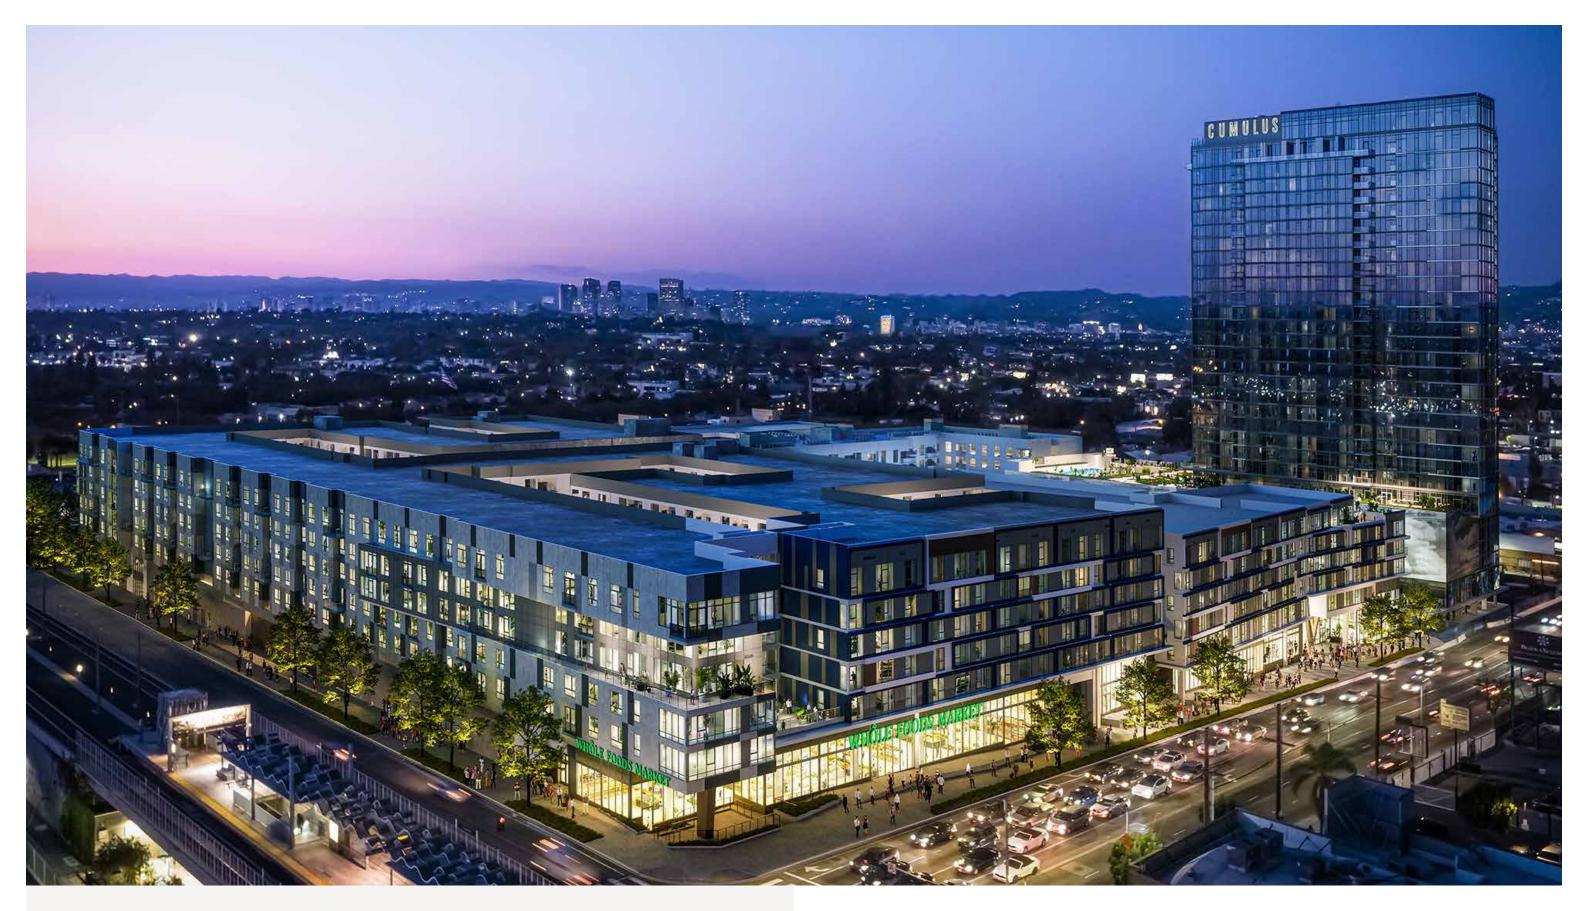

# MOVE INTO THE FUTURE OF LA

The Cumulus District represents a bold vision for Los Angeles, a place where innovators and creatives gather to build a new type of community. Situated between bustling Culver City and exciting West Adams, Cumulus is walkable and transit-friendly, with ample vehicle parking.

The District revolves around a 1-acre town square called Zocalo, energized by community events. Residents and visitors are invited to shop, eat and gather at the largest collection of curated offerings in the area, including the freshest restaurants, contemporary fast casual dining, exciting lifestyle brands, boutique fitness, and destination grocery.

Cumulus embodies connectivity, the linchpin that brings two exciting neighborhoods together. It's the largest mixed-use destination in the area, conveniently located at the intersection of Jefferson & La Cienega. Cumulus District is poised to attract a diverse range of retail and food from the new to the established, the curated to the essential, and the aspirational to the convenient.

П

FFERSON

W

LVD

JOSIAH CITRIN

RESTRANT

50,000 sf retail & restaurant for lease

1,210 apartments, luxury high-rise and curated mid-rise

303 retail parking spaces

grocery destination in area 50k sf Whole Foods Market

park/town square with community gathering & planned events