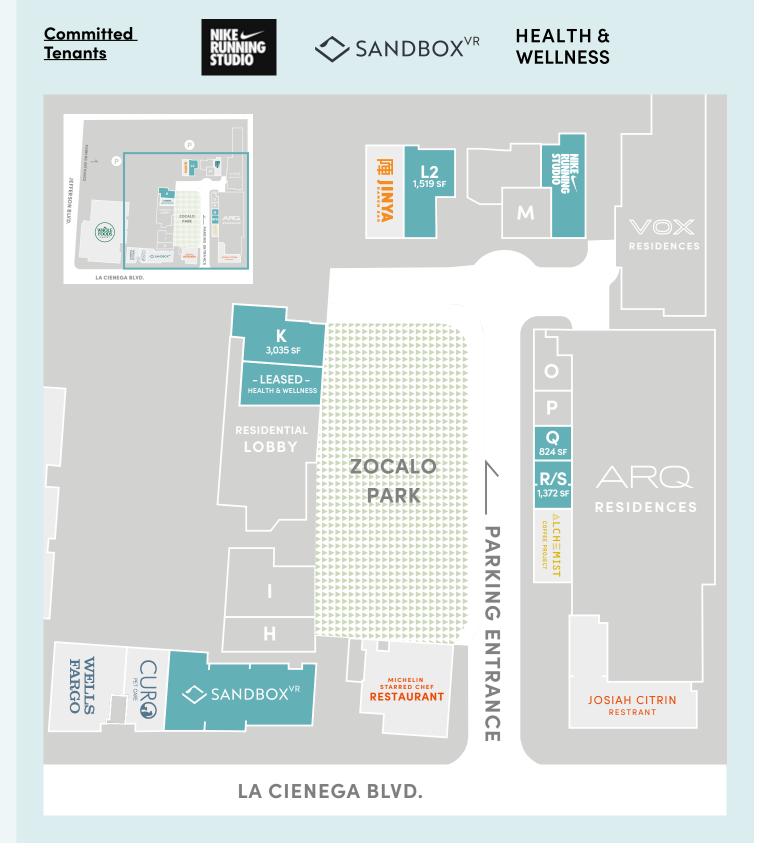

ALL LEASED

**Visionary Cuisine** 

Celebrated Chefs & Marquee **Restaurant Groups** 

AVAILABLE UNITS M, I

**Communal Table** 

Neighborhood & Fast Casual Restaurants

AVAILABLE UNIT 0

**Something New** 

Food Retail

AVAILABLE UNITS P, H

**Curated & Essential Living** 

Service Retail

AVAILABLE UNITS Q, L2, K, R/S

**Distinctive Retail** 

Boutique & Lifestyle Shops

LA CIENEGA BLVD.

Committed Tenants

JOSIAH CITRIN
RESTRANT

MICHELIN STARRED CHEF RESTAURANT

<u>Committed</u> <u>Tenants</u>

<u>Committed</u> <u>Tenants</u>

△LCH≡MIST COFFEE PROJECT