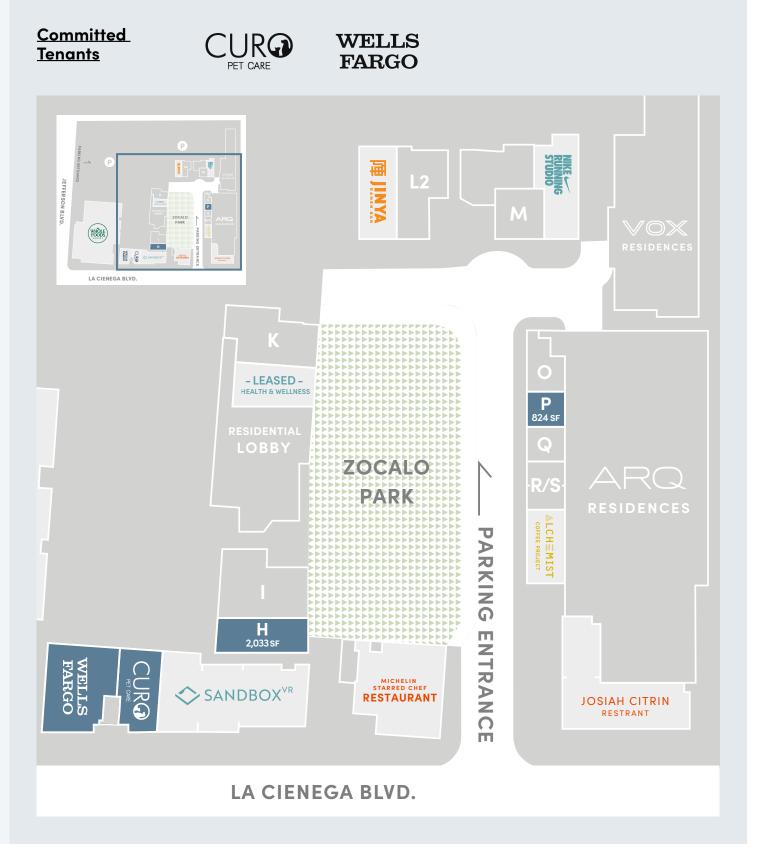

# MOVE INTO THE FUTURE OF LA

The Cumulus District represents a bold vision for Los Angeles, a place where innovators and creatives gather to build a new type of community. Situated between bustling Culver City and exciting West Adams, Cumulus is walkable and transit-friendly, with ample vehicle parking.

The District revolves around a 1-acre town square called Zocalo, energized by community events. Residents and visitors are invited to shop, eat and gather at the largest collection of curated offerings in the area, including the freshest restaurants, contemporary fast casual dining, exciting lifestyle brands, boutique fitness, and destination grocery.

Cumulus embodies connectivity, the linchpin that brings two exciting neighborhoods together. It's the largest mixed-use destination in the area, conveniently located at the intersection of Jefferson & La Cienega. Cumulus District is poised to attract a diverse range of retail and food from the new to the established, the curated to the essential, and the aspirational to the convenient.

ALL LEASED

**Visionary Cuisine** 

Celebrated Chefs & Marquee **Restaurant Groups** 

AVAILABLE UNITS M, I

**Communal Table** 

Neighborhood & Fast Casual Restaurants

AVAILABLE UNIT 0

**Something New** 

Food Retail

AVAILABLE UNITS P, H

**Curated & Essential Living** 

Service Retail

AVAILABLE UNITS Q, L2, K, R/S

**Distinctive Retail** 

Boutique & Lifestyle Shops

LA CIENEGA BLVD.

П

FFERSON

W

LVD

JOSIAH CITRIN

RESTRANT

50,000 sf retail & restaurant for lease

1,210 apartments, luxury high-rise and curated mid-rise

303 retail parking spaces

grocery destination in area 50k sf Whole Foods Market

park/town square with community gathering & planned events