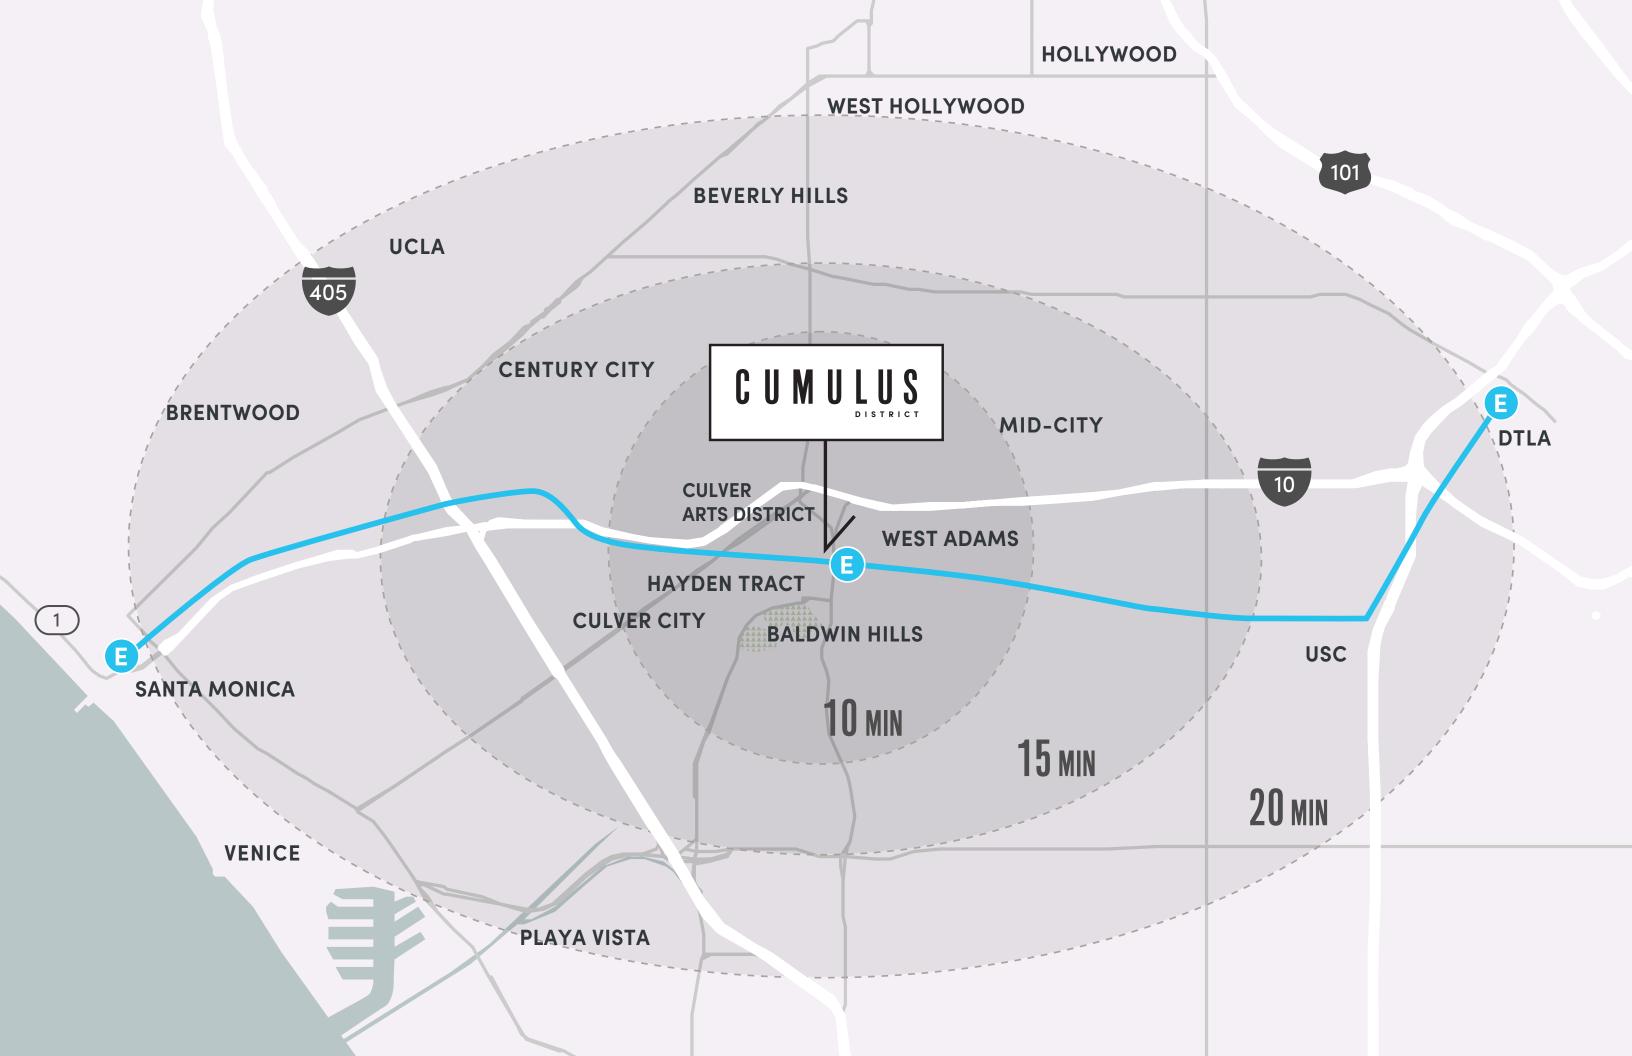

# A DYNAMIC INTERSECTION OF CREATIVE INNOVATORS, MEDIA PROFESSIONALS & AN AUTHENTIC URBAN EXPERIENCE

Cumulus District lives at the nexus between two great LA neighborhoods. This is where West Adams, with its tastemakers and cultural producers, meets Culver City, with its established creatives, media trailblazers, and tech innovators

Cumulus embodies connectivity, the linchpin that brings two exciting neighborhoods together. It's the largest mixed-use destination in the area, conveniently located at the intersection of Jefferson & La Cienega. Cumulus District is poised to attract a diverse range of retail and food from the new to the established, the curated to the essential, and the aspirational to the convenient.